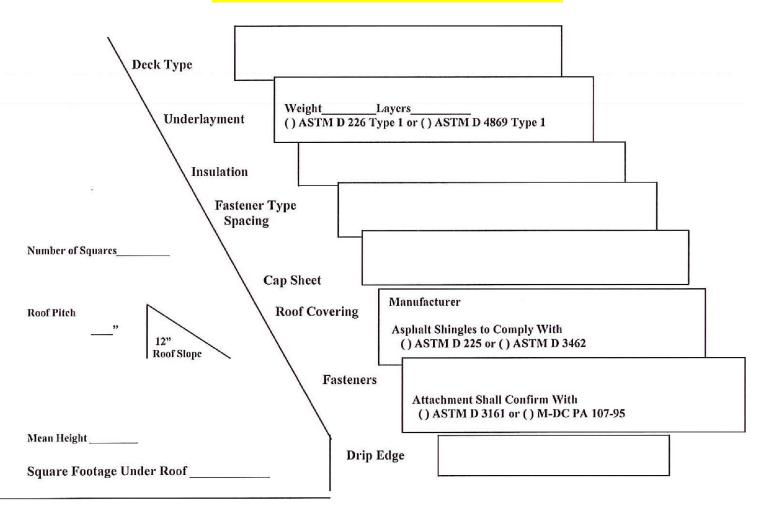

#### ROOF SLOPE SHEET

Please print 140 MPH Wind Zone

# MUST COMPLY WITH FLORIDA BUILDING CODE 2020, 7th EDITION, CHAPTER 15, ROOF ASSEMBLIES AND ROOF TOP STRUCTURES

| Property Address:                         |                                                                                                                                                                                                                                                                                                                                                                                                                                                                                                                                                                                                                                                                    |  |  |  |
|-------------------------------------------|--------------------------------------------------------------------------------------------------------------------------------------------------------------------------------------------------------------------------------------------------------------------------------------------------------------------------------------------------------------------------------------------------------------------------------------------------------------------------------------------------------------------------------------------------------------------------------------------------------------------------------------------------------------------|--|--|--|
|                                           | This project DOES NOT require the use of a roll-off container for construction and demolition debris collection and disposal. (Sign and Date Below)                                                                                                                                                                                                                                                                                                                                                                                                                                                                                                                |  |  |  |
| OR                                        |                                                                                                                                                                                                                                                                                                                                                                                                                                                                                                                                                                                                                                                                    |  |  |  |
|                                           | This project WILL require the use of a roll-off container for construction and demolition debris collection and disposal. A Waste Pro container must be used. Containers provided by other companies may NOT be used. A Waste Pro container can be ordered by calling the number below.                                                                                                                                                                                                                                                                                                                                                                            |  |  |  |
|                                           | [] Waste Pro – Through City of Holly Hill 386-248-9432                                                                                                                                                                                                                                                                                                                                                                                                                                                                                                                                                                                                             |  |  |  |
| accum<br>proper                           | e City of Holly Hill Code of Ordinance Section 54-6 (d)(e): All solid waste generated and ulated within the city limits of the City of Holly Hill, by both residential and commercial ties, shall be collected and removed by a city franchisee except as otherwise specifically provided chapter. The City franchisee for a roll-off container is Waste Pro.                                                                                                                                                                                                                                                                                                      |  |  |  |
| demol<br>nonha<br>mater<br>and in<br>from | e City of Holly Hill Code of Ordinance Section 54-1 and § 403.703(6): "Construction and ition debris" means discarded material generally considered to be not water-soluble and zardous in nature, including, but not limited to, steel, glass, brick, concrete, asphalt roofing ial, pipe, gypsum wallboard and lumber, from the construction or destruction of a structure acludes, rocks, soils, tree remains, trees and other vegetative matter that normally results land clearing or land development operations for a construction project, including such a from construction of structures at a site removed from the construction or demolition et site. |  |  |  |
| CITY,<br>A CON                            | J ARE FOUND TO BE USING A ROLL-OFF CONTAINER THAT IS NOT APPROVED BY THE YOU WILL NEED TO COMPLY WITH THE CITY'S REGULATIONS WITH REGARD TO USING ITAINER PROVIDED BY THE CITY'S SOLID WASTE CONTRACTOR, PRIOR TO THE NCE OF YOUR FINAL INSPECTION AND/OR CERTIFICATE OF OCCUPANCY.                                                                                                                                                                                                                                                                                                                                                                                |  |  |  |
| This pe                                   | ermit application addendum is being completed by the:                                                                                                                                                                                                                                                                                                                                                                                                                                                                                                                                                                                                              |  |  |  |
| [ ] Con                                   | tractor [] Property Owner                                                                                                                                                                                                                                                                                                                                                                                                                                                                                                                                                                                                                                          |  |  |  |
| Projec                                    | ts requiring a roll-off container must use a container provided by <b>WASTE PRO</b> .                                                                                                                                                                                                                                                                                                                                                                                                                                                                                                                                                                              |  |  |  |
| Name:                                     | Signature:                                                                                                                                                                                                                                                                                                                                                                                                                                                                                                                                                                                                                                                         |  |  |  |
| Date:_                                    |                                                                                                                                                                                                                                                                                                                                                                                                                                                                                                                                                                                                                                                                    |  |  |  |